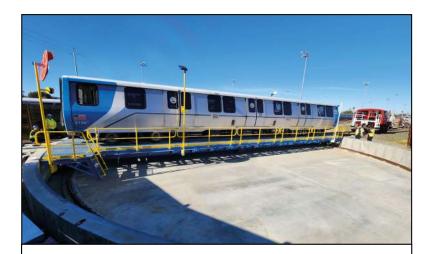

#### Case Study

**Bay Area Rapid** Transit Authority

Railcar Turntable

- Context & Goals: With an established maintenance system featuring multiple tracks a gap existed in an existing railyard where the directional change of railcars lacked a viable solution.
- Results: Deployment of our Automated Railcar Turntable boasting a substantial 72-foot span to accommodate railcars with a robust 50-ton capacity, allowed railcars to be rotated 180 degrees in a quick, automatic process.