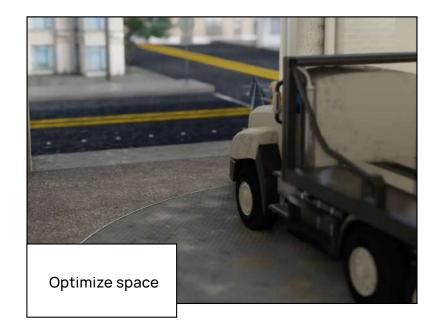

#### **Space Optimization**

Turntables simplify cars and truck movements to get in and out of a property or project, increasing the available space for more valuable uses.