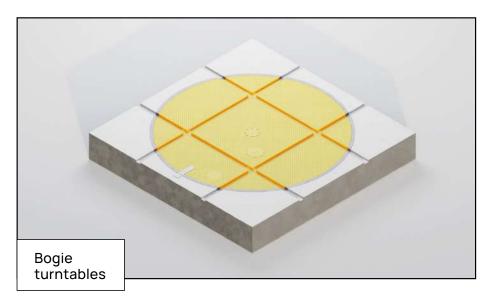

#### **Bogie** Turntables

Designed to optimize the maintenance workflow within facilities by redirecting the bogies between work line and service line in a simple turn.