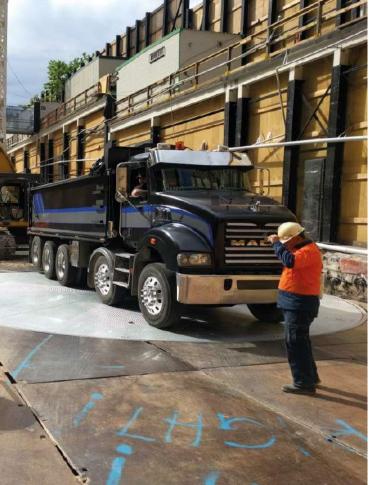

#### **Truck** Turntables

Heavy vehicle turntables are sturdy and built to last. Design to enhance safety and optimize space in construction projects, tunneling & mining, loading dock operations and many others.

Understanding the diverse needs of heavy-duty transportation, we offer customized solutions that are as robust as they are versatile. Our truck turntables are not only designed to sustain significant weight and frequent use but are also tailored to fit the specific requirements of your operation.