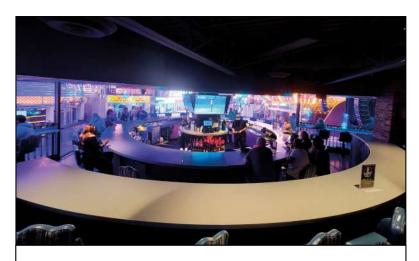

Case Study

TLC Casino Enterprises, Inc.
Rotating Bar Floor

- Context & Goals: Our task was to design, manufacture, & install a rotating bar floor in an existing 2nd-floor restaurant, taking into consideration the limitations imposed by the existing building structure, which imposed restrictions on weight and height.
- Results: The resulting solution was a rotating bar floor with a 32ft outer diameter & a 20ft inner diameter. It maintained a height of 12" and was constructed from aluminum to minimize overall weight.