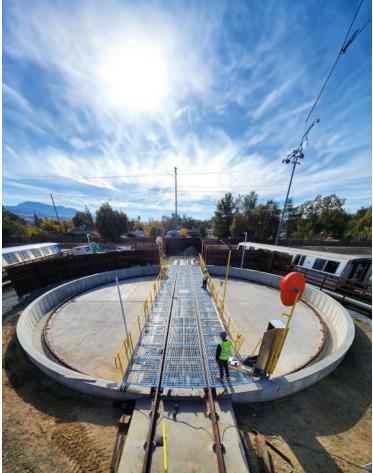

#### Case Study

**Bay Area Rapid** Transit Authority

Railcar Turntable

- Context & Goals: With an established maintenance system featuring multiple tracks a gap existed in an existing railyard where the directional change of railcars lacked a viable solution.
- Results: Deployment of our Automated Railcar Turntable boasting a substantial 72-foot span to accommodate railcars with a robust 50-ton capacity, allowed railcars to be rotated 180 degrees in a quick, automatic process.