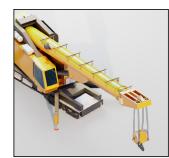

## Telescopic Railway Crane

Up to 172-Ton Capacity

**Exclusive Distributo**r for The Americas of Telescopic Railway Cranes.