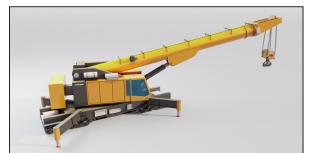

## Telescopic Railway Crane

Up to 172-Ton Capacity

**Exclusive Distributo**r for The Americas of Telescopic Railway Cranes.