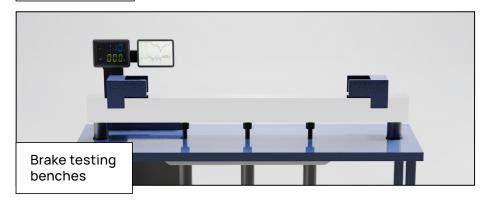

#### **Brake Testing** Equipment

Specialized equipment dedicated to precise brake testing, ensuring optimal performance and safety.